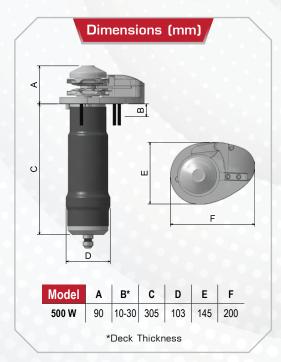

| Construction                       | AISI 316L Stainless Steel 500 W |  |
|------------------------------------|---------------------------------|--|
| Motor Size                         |                                 |  |
| Power Supply (V)                   | 12                              |  |
| Maximum Pull (kg)                  | 160                             |  |
| Working Load (kg)                  | 95                              |  |
| Amps at Working Load (A)           | 35                              |  |
| Line Speed at Working Load (m/min) | 17                              |  |
| Max. Line Speed (m/min)            | 21                              |  |
| Circuit Breaker (A)                | 25                              |  |
| Control Box / Direction Solenoids  | Included in the package         |  |