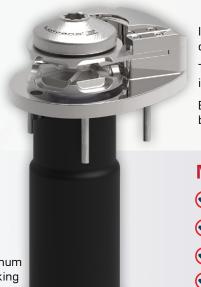

## XP800- Planetary Vertical Windlass

The new Lofrans' XP800 features premium, modern design combined with durable construction and reliability for effortless anchoring.

It provides a maximum pull of 160 kg making it an ideal anchoring system solution for small vessels up to 11 meters / 36 feet.

It features a vertical planetary gearmotor for easy installation on deck, even by a single person.

The simple footprint utilises standardised hole saw drills for faster installation on board.

Each unit is equipped with a handle, a pressure finger, a control box, a thermal circuit breaker and a Lofrans' rocker switch.

## Main features

- ✓ Water-protected planetary gearmotor IP67
- 🤡 Easy installation, even by one person
- Marine stainless steel construction
- Manual chain release
- Pre-installed chain counter sensor
- ♥ With electric break for anchor lock when not in use